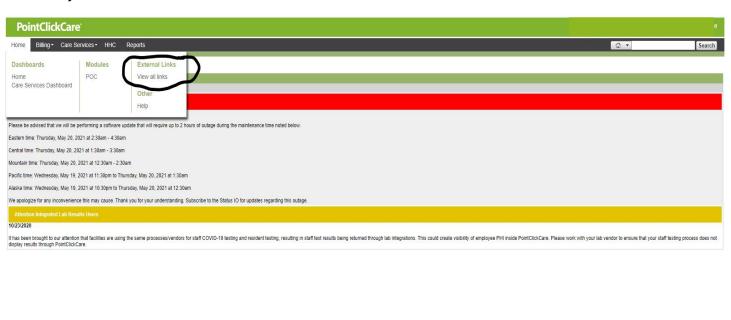

## Add us in PointClickCare

Peerlytics Infection Management & ABX Stewardship is a web based software service allowing you to access the tool anywhere. To make this access even easier for Point Click Care (PCC) users, follow these directions to add an <u>external link</u> to your PCC platform.

- Contact your Point Click Care contact and request your Peerlytics URL be added to the External Link portal in your PCC platform
- 2. Once Peerlytics external link is added...
- 3. You will have easy one click access to Peerlytics software services from PCC